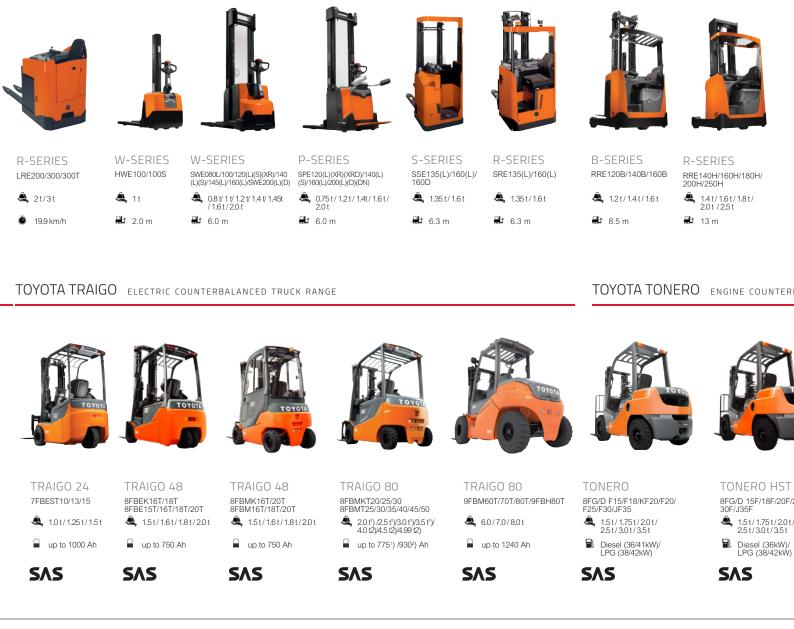

#### Complete range

We offer you a complete range of Toyota trucks: warehouse trucks, tow tractors, counterbalanced trucks and automated solutions.

# Tailor-made products across the entire range

Using detailed site survey information and working closely with our customers, dedicated facilities within our production units are able to interpret the unique demands of each application. They design and deliver the optimal solution to enhance working environments, load handling and processes.