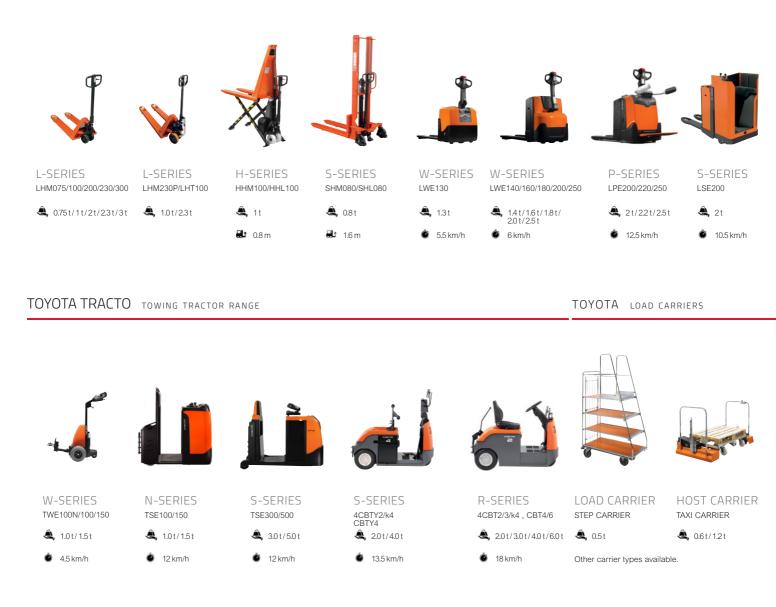

#### Complete range

We offer you a complete range of Toyota trucks: warehouse trucks, tow tractors, counterbalanced trucks and automated solutions.