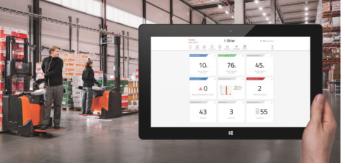

### Real-time information

Instant online access to updated information such as technical support, truck history, parts, truck availability and effective time and route planning.

### GPRS/3G

Smart truck telemetry allows better safety standards (including driver management) and complete fleet control for improved safety, efficiency and cost reduction (with Toyota I\_Site).