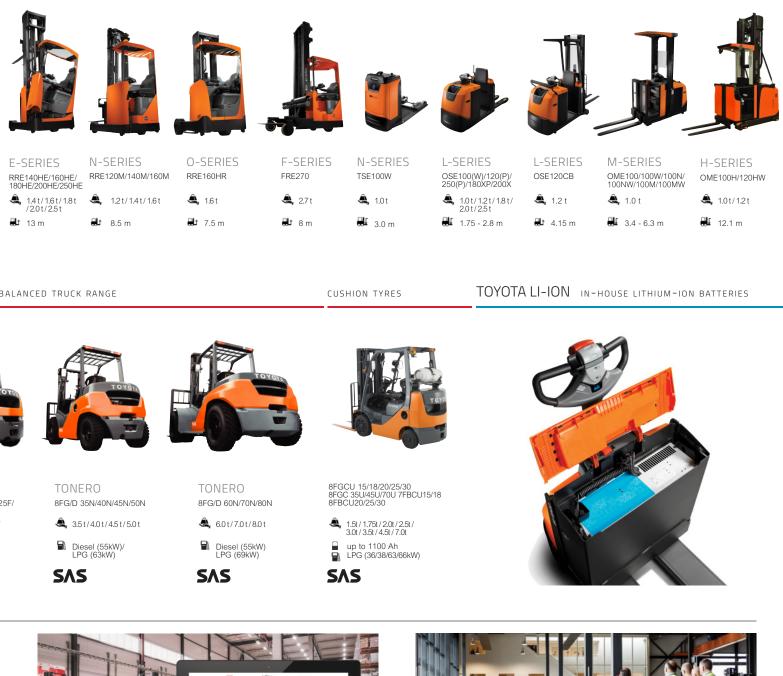

#### Complete range

We offer you a complete range of Toyota trucks: warehouse trucks, tow tractors, counterbalanced trucks and automated solutions.

### Lithium-Ion solutions from Toyota

As part of our latest innovations, we now offer a complete Toyota energy solution with our in-house assembled li-ion batteries. Those are fully integrated with the truck, offering further benefits and energy savings across our electric range. With already thousands of our trucks operating with Li-ion around Europe, we are able to ensure a high-quality and safe way to power your material handling equipment.